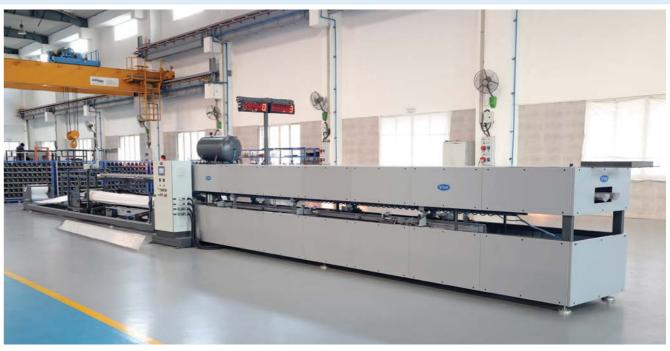

## iPack Series 50

Integrated Automated Pipe Packaging Solution For Pipe Diameter 19mm to 50mm

# Integrated Automated Pipe Packaging Solution For Pipe Diameter 19mm to 50mm