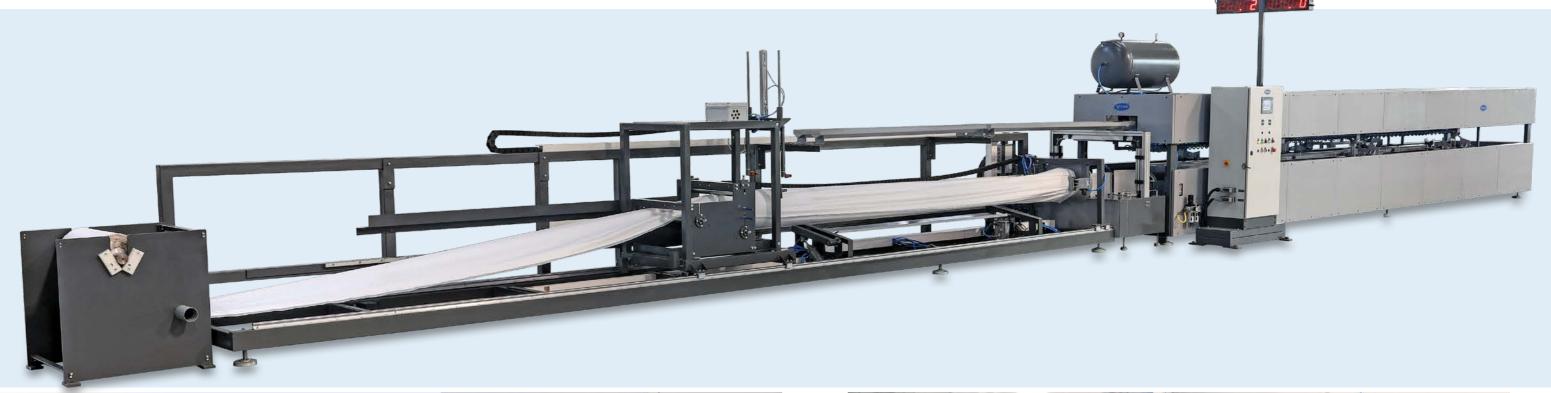

## iPack Series 50

Integrated Automated Pipe Packaging Solution For Pipe Diameter 19mm to 50mm

# Integrated Automated Pipe Packaging Solution For Pipe Diameter 19mm to 50mm

#### **Salient Features**

- A. Fatigue inducing manual operations are eliminated.
- B. Functional scalability offers accuracy and consistency in packaging.
- C. System components:
  - 1. System for Weighing + Sorting
    - a. Real time pipe weighing and data logging thereof.
    - b. Segregation of pipes based on product specific weight standards ensuring pipes with specified weight are discharged in the accumulator.
  - 2. System for Counting + Bundling + Transfer for Strapping
    - a. Proprietary compact design of accumulator for bundling.
    - b. Robust bundle transfer arrangement to position the bundle for strapping.
  - 3. System for strapping
    - a. Accurate positioning of straps offering reliable and consistent package quality and possibility of varying strap tension.
  - 4. Bagging
    - a. Automated system for insertion of strapped and bundled package into protective bag.
    - b. Bagging material to be made available in "Roll Form".
    - c. Sealing of bag
      - i. Manual side stitching for laminated woven cloth.
      - ii. Hot sealing system can be separately integrated for LDPE film or HDPE film.