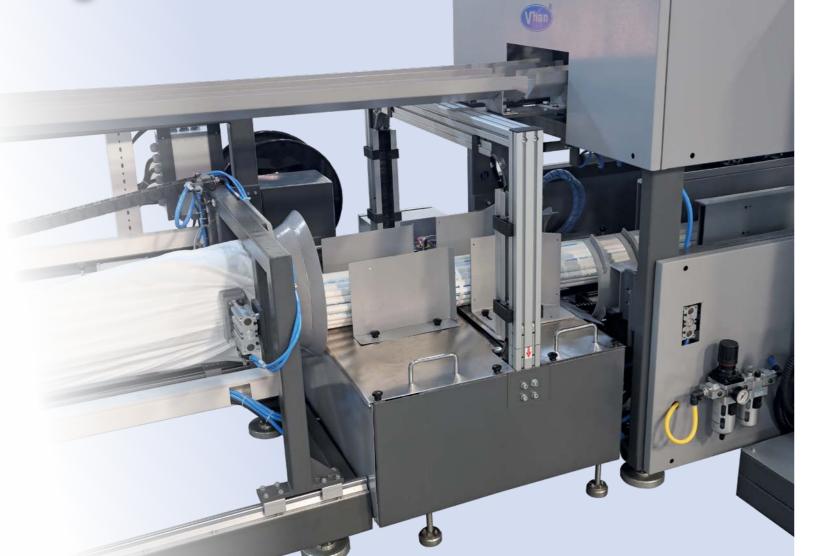

#### **Salient Features**

- A. Fatigue inducing manual operations are eliminated.
- B. Functional scalability offers accuracy and consistency in packaging.
- C. System components:
  - 1. System for Weighing + Sorting
    - a. Real time pipe weighing and data logging thereof.
    - b. Segregation of pipes based on product specific weight standards ensuring pipes with specified weight are discharged in the accumulator.
  - 2. System for Counting + Bundling + Transfer for Strapping
    - a. Proprietary compact design of accumulator for bundling.
    - b. Robust bundle transfer arrangement to position the bundle for strapping.
  - 3. System for strapping
    - a. Accurate positioning of straps offering reliable and consistent package quality and possibility of varying strap tension.
  - 4. Bagging
    - a. Automated system for insertion of strapped and bundled package into protective bag.
    - b. Bagging material to be made available in "Roll Form".
    - c. Sealing of bag
      - i. Manual side stitching for laminated woven cloth.
      - ii. Hot sealing system can be separately integrated for LDPE film or HDPE film.