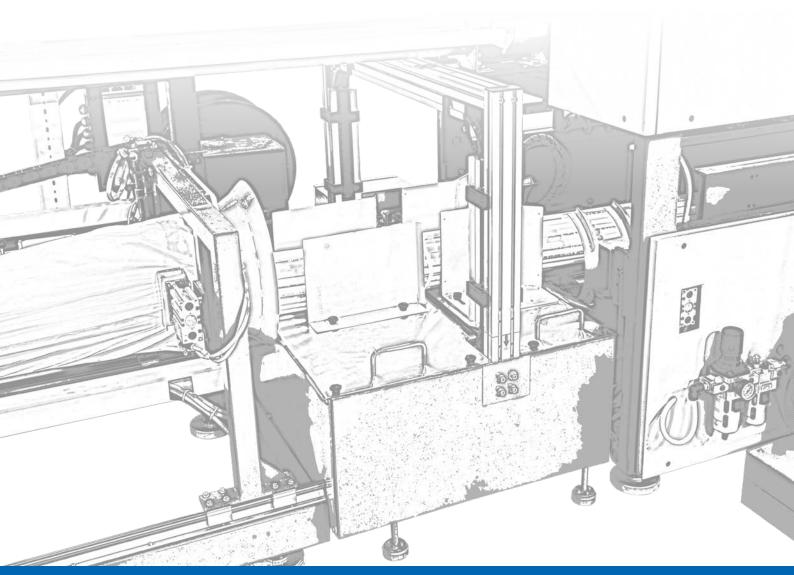

#### **Salient Features**

- A. Fatigue inducing manual operations are eliminated.
- B. Functional scalability offers accuracy and consistency in packaging.
- C. System components:
  - 1. System for Weighing + Sorting
    - a. Real time pipe weighing and data logging thereof.
    - b. Segregation of pipes based on product specific weight standards ensuring pipes with specified weight are discharged in the accumulator.
  - 2. System for Counting + Bundling + Transfer for Strapping
    - a. Proprietary compact design of accumulator for bundling.
    - b. Robust bundle transfer arrangement to position the bundle for strapping.
  - 3. System for strapping
    - a. Accurate positioning of straps offering reliable and consistent package quality and possibility of varying strap tension.
  - 4. Bagging
    - a. Automated system for insertion of strapped and bundled package into protective bag.
    - b. Bagging material to be made available in "Roll Form".
    - c. Sealing of bag
      - i. Manual side stitching for laminated woven cloth.
      - ii. Hot sealing system can be separately integrated for LDPE film or HDPE film.